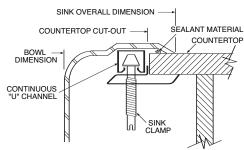

#### WARRANTY

Warranted for fifteen years against material or manufacturing defects

Lancelot<sup>®</sup>
Single Bowl Kitchen Sink
Model: 22338
(LD-2522-3-10)

**Installation Detail** 